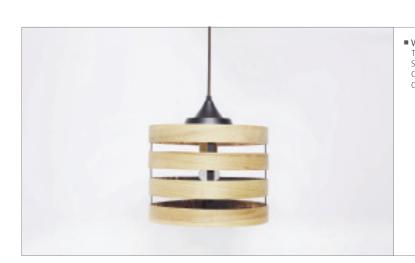

[Gold Prize] Wood cage pendant lighting

[Innovation Prize] Small wood product series for healthy

massage

2018 Award Winning

## Wood cage pendant lighting

Lighting is not just about brightness. We add natural emotion to lighting.

To present delight to beholders and wake up your dormant sensation, ESAN LIGHTING spares no efforts for top technology and new design development. We will deliver values to customers with new and valuable products.

#### ■ Wood cage pendant lighting Type: lighting Size: Ø 276(mm)

Color temperature : lamp(K) Color : Maackia amurensis RUPR. et MAX, Acacia