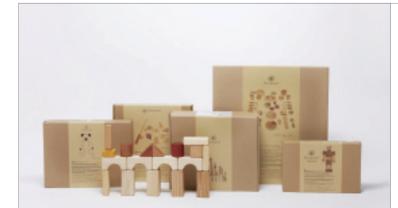

## Soopsori fishing set, natural blocks

All woods have unique texture, color and fragrance. "Soopsori" made products by selecting pretty woods with different texture and color by using such characteristic of woods. We are constantly learning to make products which can positively and creatively transform children's emotion, protected with unique antibiotic effect and friendly wooden products.

#### ■ Fishing set

Type: Educational toy for infants
Composition: 1 fishing rod, 8 types of fish
Age of use: not less than 12 months

#### ■ Natural wood blocks

Type: Educational toy for infants Composition: 66 blocks, a wood box Age of use: not less than 12 months

2018 Award Winning wood Products