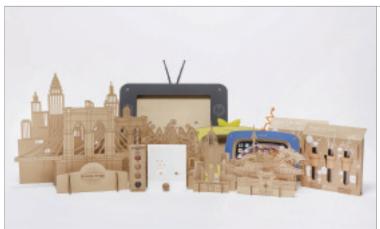

# Awarded Items Korea Forest Service

Competition for export promising forest products

2018

Overview of Awarded-Winning Export Promising Wood Products

[Grand Prize] My Little TV

[Gold Prize] Soopsori fishing set, natural blocks

## My Little TV

A smart phone stand that transforms your cell phone into a TV

My Little TV uses environmentally friendly corrugated and colored cardboard, to present the joy of assembling the product simply by making parts through 3D printing for wasteless production. Moreover, it can be used for all cell phones regardless of size, as the space for cell phone is expandable.

#### ■ My Little TV

Type: retro TV style cell phone stand Material: environmentally friendly corrugated cardboard, color cardboard, 3D printing parts

Size: 198x 50x40mm