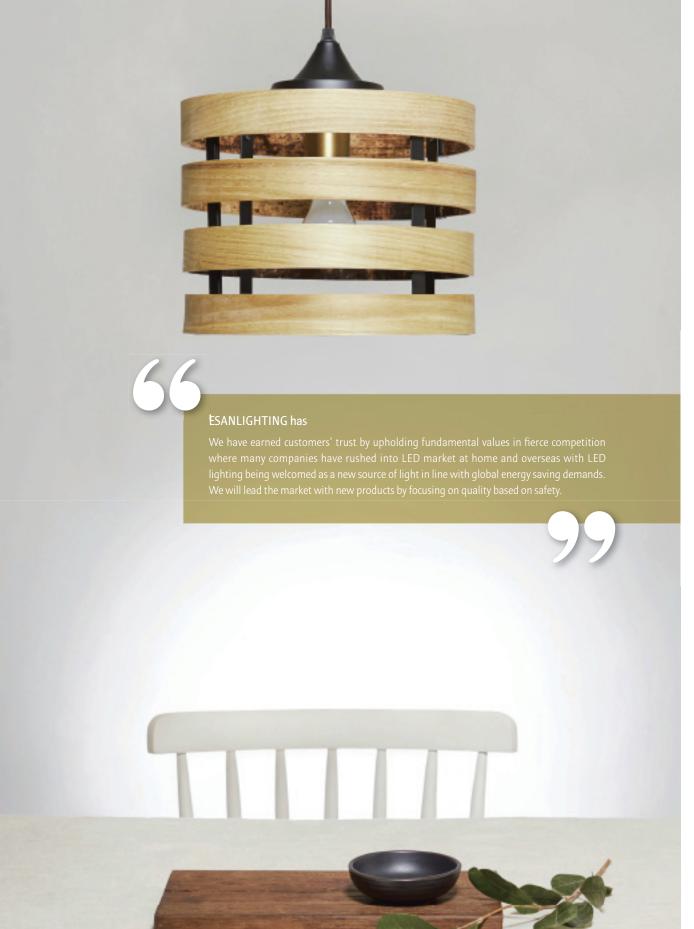

[Gold Prize] Wood cage pendant lighting

[Innovation Prize] Small wood product series for healthy

massage

2018 Award Winning

## Wood cage pendant lighting

Lighting is not just about brightness. We add natural emotion to lighting.

To present delight to beholders and wake up your dormant sensation, ESAN LIGHTING spares no efforts for top technology and new design development. We will deliver values to customers with new and valuable products.

#### Materials: Natural Hardwood, Steel

It was manufactured by using the natural wood of Maackia amurensis RUPR. et MAX and Acacia which are solid and have subtle fragrant and distinct wood texture.

#### Special Features

It was manufactured by combining lighting technology and Korea's traditional technology with the spirit of creating something new from something old(法古創新).

It goes along well with naturalism interior with its classic design suiting everywhere by preserving the nature of wood through applying some heat by reinterpreting Korea's traditional bending method used for making sieve nets and using the characteristic of natural wood.

#### ■ Wood cage pendant lighting Type: lighting Size: Ø 276(mm)

Color temperature : lamp(K) Color : Maackia amurensis RUPR. et MAX, Acacia