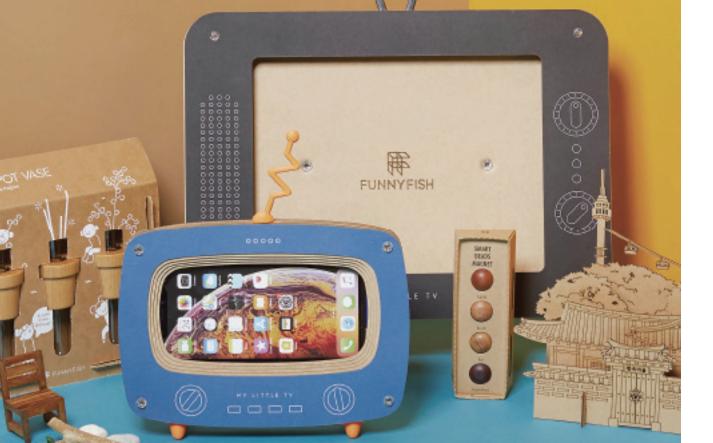

## A retro TV style smart phone stand

## My Little TV

A smart phone stand that transforms your cell phone into a TV

My Little TV uses environmentally friendly corrugated and colored cardboard, to present the joy of assembling the product simply by making parts through 3D printing for wasteless production. Moreover, it can be used for all cell phones regardless of size, as the space for cell phone is expandable.

#### Special Features

It is produced by 3D printing and laser cutting for wasteless production and a DIY product which assembles environmentally friendly high strength corrugated cardboard, without a glue or bond. It comes in 3 compatible models with the latest cell phones in a slim case and provides an antenna file for 3D printing which can be chosen according to personal preference.

#### ■ My Little TV

Type: retro TV style cell phone stand Material: environmentally friendly corrugated cardboard, color cardboard, 3D printing parts

Size: 198x 50x40mm