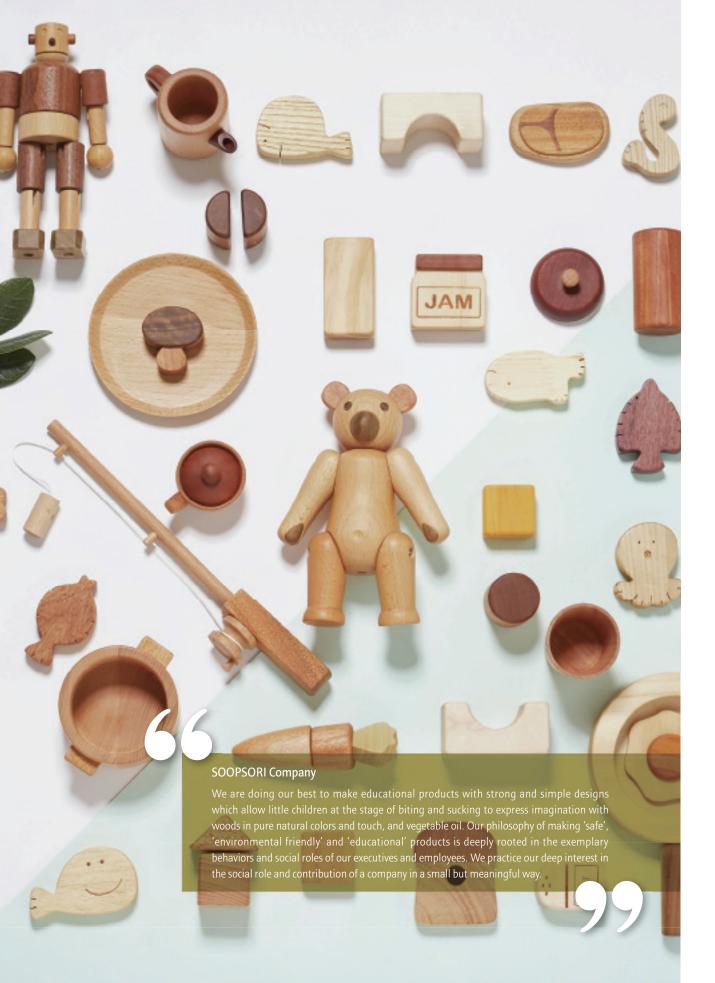

## Soopsori fishing set, natural blocks

All woods have unique texture, color and fragrance. "Soopsori" made products by selecting pretty woods with different texture and color by using such characteristic of woods. We are constantly learning to make products which can positively and creatively transform children's emotion, protected with unique antibiotic effect and friendly wooden products.

#### Materials : Natural Hardwood

The products are manufactured using strong natural woods such as beech tree, tree of heaven, birch tree, maple tree, padouk, ash, purple heart, mahogany, sapele

#### Special Features

They are produced by using 20 kinds of wood with different colors and textures as main raw materials and utilizing the unique color of wood without using paints. It received safety certification from many countries, such as Korea(KC), US(ASTM), Australia(OZ-ISO), and Japan(ST). The fishing set is the only Korean product displayed and sold at New York Modern Art Gallery, thanks to its elaborate and solid finishing.